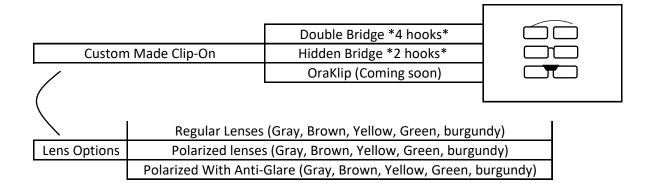

## **Spec Tech Solutions**

**Products & Services** 

|                          | Plastic  |                |
|--------------------------|----------|----------------|
|                          | Metal    |                |
| Glasses Repair (Welding) | Aluminum |                |
|                          | Gold     | Price may vary |
|                          | Titanium | Price may vary |

|                   | Gold Plate         |  |
|-------------------|--------------------|--|
| Metal Frames Only | Silver             |  |
| Repaint Glasses   | Matt Silver        |  |
|                   | Matt Black         |  |
|                   | Any Color (Glossy) |  |

|                   | Lenghthen Plastic Or Metal Arms |  |
|-------------------|---------------------------------|--|
|                   | Shorten Plastic Or Metal Arms   |  |
|                   | Custom Tint Any Color Lens      |  |
|                   | Nose Pad Implant                |  |
| Edit Your Glasses | Polishing                       |  |
|                   | Change Metal Bridge             |  |
|                   | Anti-Corrosion Treatment        |  |
|                   | Screw Extraction                |  |
|                   | Engraving On Lenses             |  |
|                   | Engraving On Frame              |  |

Bonus Services
Jewelry Repair
Welding Any Small Object
Engraving Services On Any Object